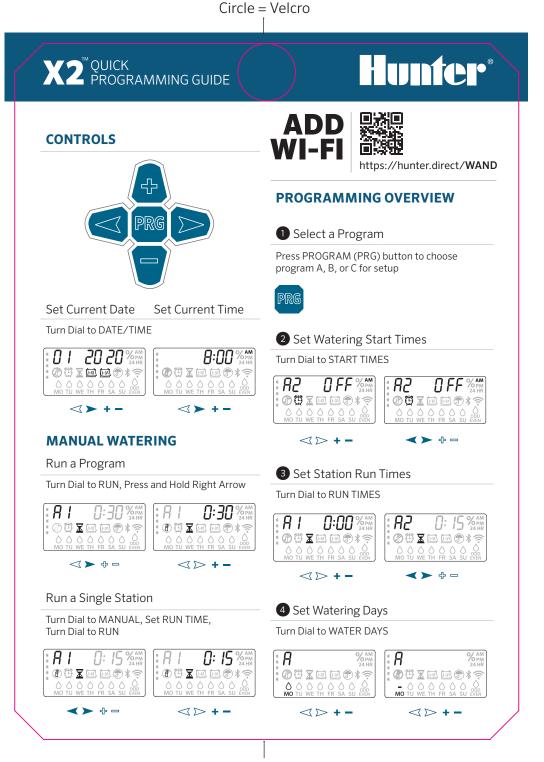

## Circle = Velcro

## Hunter

|                      |   | PROGRAM A     | PROGRAM B     | PROGRAM C     |
|----------------------|---|---------------|---------------|---------------|
| DAYS OF THE WEEK     |   | M T W T F S S | M T W T F S S | M T W T F S S |
| INTERVAL OR ODD/EVEN |   |               |               |               |
| NON-WATER DAYS       |   |               |               |               |
| PROGRAM START TIMES  | 1 |               |               |               |
|                      | 2 |               |               |               |
|                      | 3 |               |               |               |
|                      | 4 |               |               |               |

A program is a watering schedule that includes a start time(s), run time(s), and water day(s). A start time is the time of day the stations in the program start watering. A run time is the watering length per station (zone). One start time is needed to run the entire program.